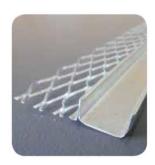

(std)               | Customer request |  |







D: 10mm - 13mm -16mm - 19mm

Aciergalvanise Acier inoxydable 304 L

| ARCHITRAVE BEADS                         |                             |                  |  |
|------------------------------------------|-----------------------------|------------------|--|
| Interior plastic thickness (mm) <b>D</b> | 13                          | Customer request |  |
| Width (mm) W                             | 13-16-20-25                 | Customer request |  |
| Window size (SWXLWXS)                    | 14 mm X 28mm X 1.50mm (std) | Customer request |  |
| Material                                 | Galvaniz (std)              | Customer request |  |
| Material thickness (mm)                  | 0.35-0.50mm (std)           | Customer request |  |







W: 10mm - 13mm -16mm - 19mm

D: 12

Aciergalvanise Acier inoxydable 304 L