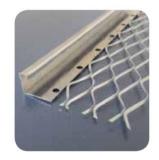

D: 10mm - 13mm -16mm - 19mm

Aciergalvanise Acier inoxydable 304 L

| ARCHITRAVE BEADS                         |                             |                  |  |
|------------------------------------------|-----------------------------|------------------|--|
| Interior plastic thickness (mm) <b>D</b> | 13                          | Customer request |  |
| Width (mm) W                             | 13-16-20-25                 | Customer request |  |
| Window size (SWXLWXS)                    | 14 mm X 28mm X 1.50mm (std) | Customer request |  |
| Material                                 | Galvaniz (std)              | Customer request |  |
| Material thickness (mm)                  | 0.35-0.50mm (std)           | Customer request |  |