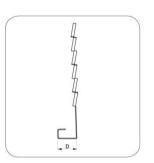

| PLASTER STOP                        |                            |                  |  |
|-------------------------------------|----------------------------|------------------|--|
| Interior plastic thickness <b>D</b> | 10mm den -19mm'ye kadar    | Customer request |  |
| Window size (SWXLWXS)               | 14mm X 28mm X 1.50mm (std) | Customer request |  |
| Length (mm) L                       | 55 mm-65 mm (std)          | Customer request |  |
| Material                            | Galvaniz (std)             | Customer request |  |
| Material thickness (mm)             | 0.35mm (std)               | Customer request |  |