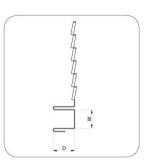

| PLASTER STOP                        |                            |                  |  |
|-------------------------------------|----------------------------|------------------|--|
| Interior plastic thickness <b>D</b> | 10mm den -19mm'ye kadar    | Customer request |  |
| Window size (SWXLWXS)               | 14mm X 28mm X 1.50mm (std) | Customer request |  |
| Length (mm) L                       | 55 mm-65 mm (std)          | Customer request |  |
| Material                            | Galvaniz (std)             | Customer request |  |
| Material thickness (mm)             | 0.35mm (std)               | Customer request |  |

D: 10mm - 13mm -16mm - 19mm

Aciergalvanise Acier inoxydable 304 L

| ARCHITRAVE BEADS                         |                             |                  |  |
|------------------------------------------|-----------------------------|------------------|--|
| Interior plastic thickness (mm) <b>D</b> | 13                          | Customer request |  |
| Width (mm) W                             | 13-16-20-25                 | Customer request |  |
| Window size (SWXLWXS)                    | 14 mm X 28mm X 1.50mm (std) | Customer request |  |
| Material                                 | Galvaniz (std)              | Customer request |  |
| Material thickness (mm)                  | 0.35-0.50mm (std)           | Customer request |  |